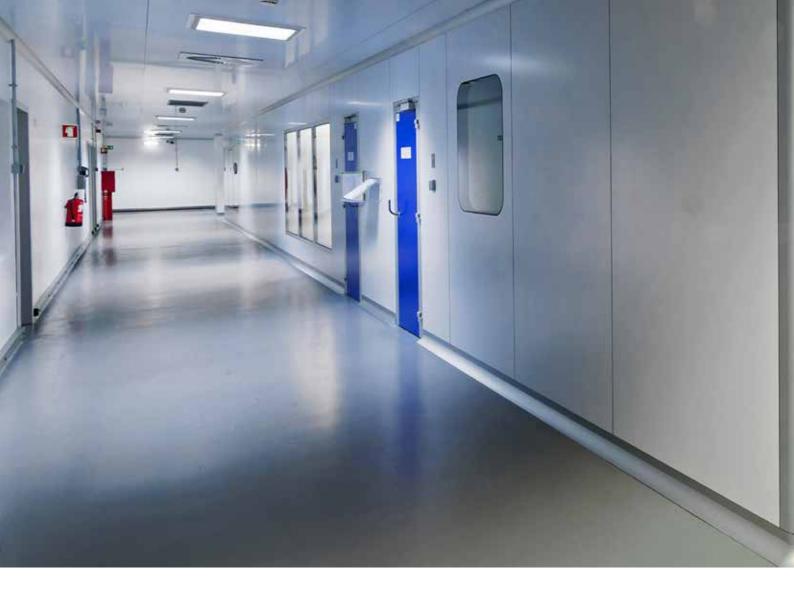

## MODULAR WALLS

The walls are made by joining an aluminum frame with aluminum or mono-decorated melamine laminated plastic curtain panels. Insulation is made of polystyrene, mineral wool or honey-combed aluminum.

### DOORS

Our doors have completely radiate frames, without sharp edges, and accept any type of accessory (internal hinges and external or internal pumps). The corner fittings between walls are produced with a system of our design that eliminates sharp edges and/or notches.