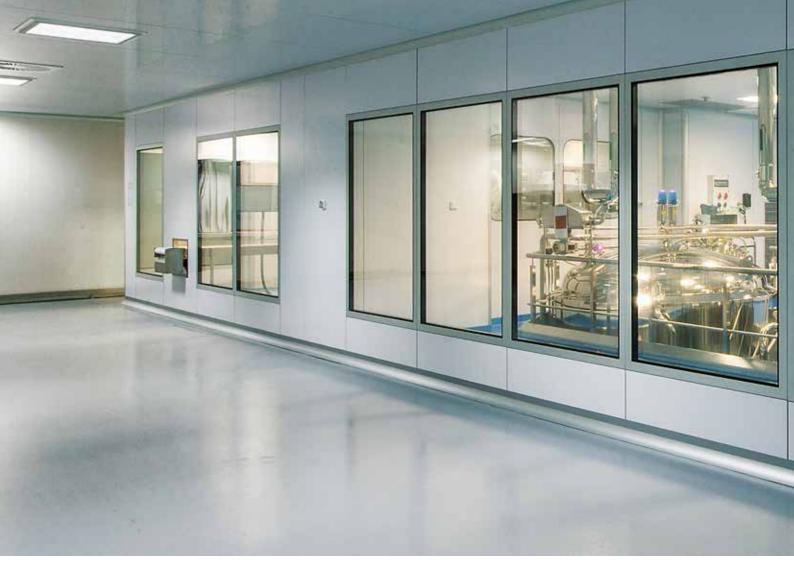

## MODULAR WALLS

The walls are made by joining an aluminum frame with aluminum or mono-decorated melamine laminated plastic curtain panels. Insulation is made of polystyrene, mineral wool or honey-combed aluminum.

## **GLASS WALLS**

We have developed a completely glazed wall, which is available in two solutions: LIGHT and CLEAN. The former is composed of an aluminum structure and a safety glass (6 + 6); the latter consists of 48 mm double-glazing units, which have a coplanar finish with the other elements of the Cleanroom.