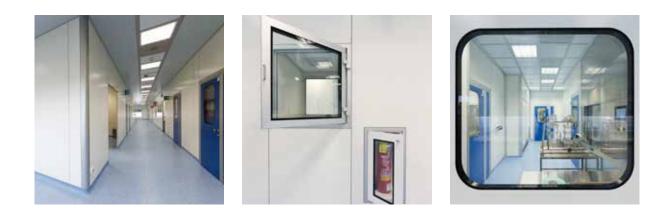

## MODULAR WALLS

The walls are made by joining an aluminum frame with aluminum or mono-decorated melamine laminated plastic curtain panels. Insulation is made of polystyrene, mineral wool or honey-combed aluminum.

### DOORS

Our doors have completely radiate frames, without sharp edges, and accept any type of accessory (internal hinges and external or internal pumps). The corner fittings between walls are produced with a system of our design that eliminates sharp edges and/or notches.

### DOOR ACCESSORIES

Our doors can incorporate a wide range of accessories depending on the project needs (visible or concealed closers, handles, knobs, etc.)

## SUSPENDED CEILINGS

The suspended ceiling consists of an Omega frame with 65-mm extruded anodized aluminum and/or pre-painted strips; the fill panels can be made in a variety of materials. All the materials used are certified to be Class-1 self-extinguishing.