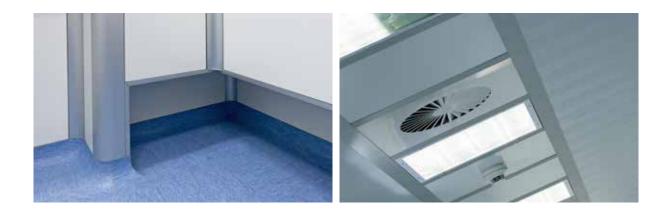

### DOORS

Our doors have completely radiate frames, without sharp edges, and accept any type of accessory (internal hinges and external or internal pumps). The corner fittings between walls are produced with a system of our design that eliminates sharp edges and/or notches.

## SUSPENDED CEILINGS

The suspended ceiling consists of an Omega frame with 65-mm extruded anodized aluminum and/or pre-painted strips; the fill panels can be made in a variety of materials. All the materials used are certified to be Class-1 self-extinguishing.