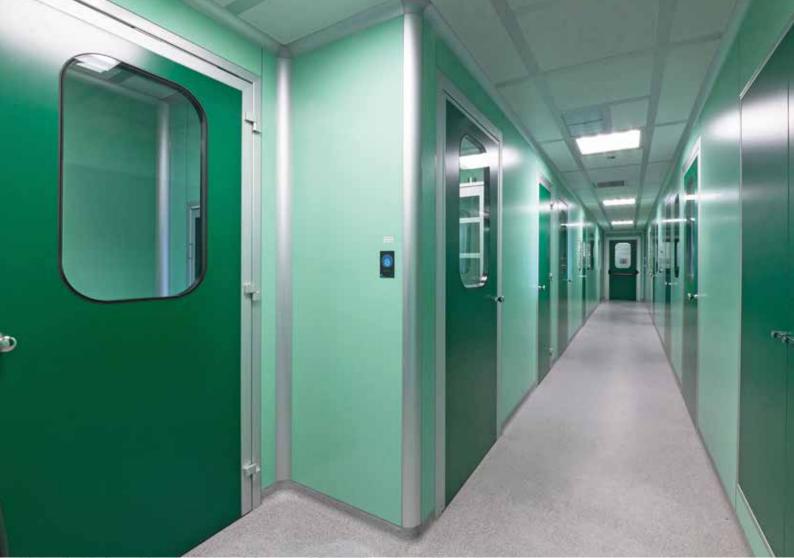

## MODULAR WALLS

The walls are made by joining an aluminum frame with aluminum or mono-decorated melamine laminated plastic curtain panels. Insulation is made of polystyrene, mineral wool or honey-combed aluminum.

### DOORS

Our doors have completely radiate frames, without sharp edges, and accept any type of accessory (internal hinges and external or internal pumps). The corner fittings between walls are produced with a system of our design that eliminates sharp edges and/or notches.

### DOOR ACCESSORIES

Our doors can incorporate a wide range of accessories depending on the project needs (visible or concealed closers, handles, knobs, etc.)