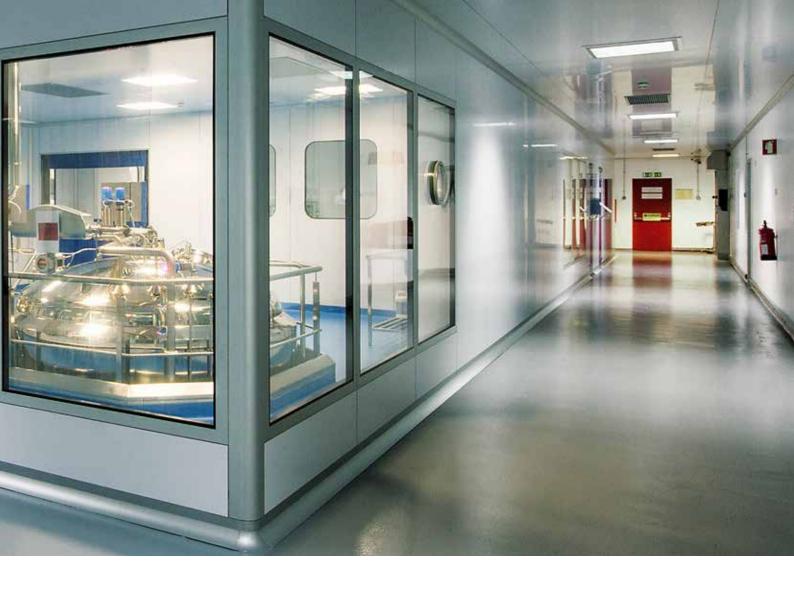

## MODULAR WALLS

The walls are made by joining an aluminum frame with aluminum or mono-decorated melamine laminated plastic curtain panels. Insulation is made of polystyrene, mineral wool or honey-combed aluminum.

### DOORS

Our doors have completely radiate frames, without sharp edges, and accept any type of accessory (internal hinges and external or internal pumps). The corner fittings between walls are produced with a system of our design that eliminates sharp edges and/or notches.

## **GLASS WALLS**

We have developed a completely glazed wall, which is available in two solutions: LIGHT and CLEAN. The former is composed of an aluminum structure and a safety glass (6 + 6); the latter consists of 48 mm double-glazing units, which have a coplanar finish with the other elements of the Cleanroom.