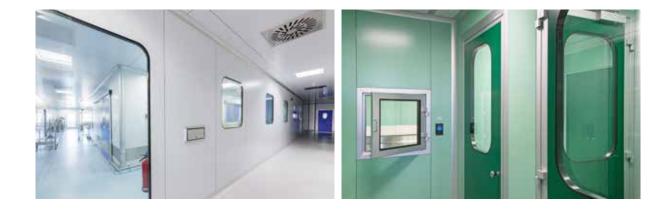

## **GLASS WALLS**

We have developed a completely glazed wall, which is available in two solutions: LIGHT and CLEAN. The former is composed of an aluminum structure and a safety glass (6 + 6); the latter consists of 48 mm double-glazing units, which have a coplanar finish with the other elements of the Cleanroom.