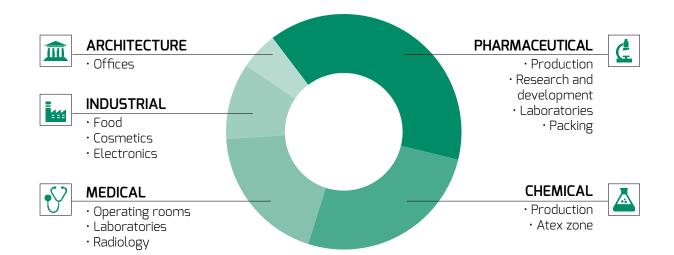

# UNIQUE PRODUCTS FOR SPECIALIST SECTORS

## ARCHITECTURE

The architectural design consists of a logicalartistic-scientific process able to identify forms, organizations and processes that lead to the creation of dedicated spaces, in which man can accomplish specific tasks such as work, heal, relax, etc.

### **INDUSTRIAL**

The term "Industry" is used in the broad sense to indicate any human activity that is carried out in order to generate goods or services.

#### MEDICAL

The operating room is a room in hospitals where surgery is practiced. This place must be built in compliance with strict rules ensuring high standards of hygiene and asepsis. In general surgical wards in hospitals have different operating rooms with attached functional rooms (staff washing and dressing room, instrument sterilization room, storage, relaxation room, rooms for the patient's awakening).

### PHARMACEUTICAL

The pharmaceutical industry is the economic sector that includes research, manufacturing and marketing of drugs for human or veterinary medicine. It is one of the most profitable and economically important industries in the world.

#### CHEMICAL

Chemistry is the production of intermediates, raw materials, active ingredients, additives, processing aids, enzymes and catalysts for various manufacturing industries, chemical and para-chemical processing (specialty chemicals: surfactants, coatings, sweeteners, food additives, adhesives, drugs, cosmetics, etc.).