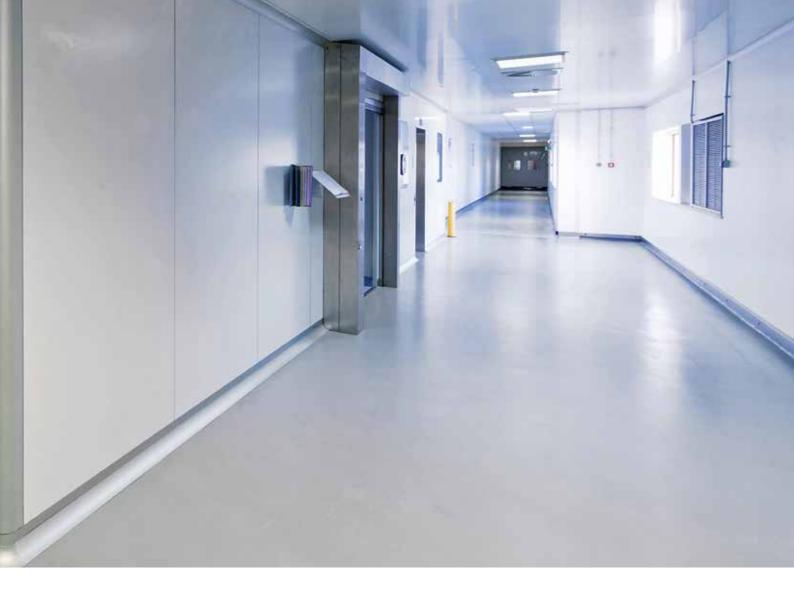

## MODULAR WALLS

The walls are made by joining an aluminum frame with aluminum or mono-decorated melamine laminated plastic curtain panels. Insulation is made of polystyrene, mineral wool or honey-combed aluminum.

### DOORS

Our doors have completely radiate frames, without sharp edges, and accept any type of accessory (internal hinges and external or internal pumps). The corner fittings between walls are produced with a system of our design that eliminates sharp edges and/or notches.

## SUSPENDED CEILINGS

The suspended ceiling consists of an Omega frame with 65-mm extruded anodized aluminum and/or pre-painted strips; the fill panels can be made in a variety of materials. All the materials used are certified to be Class-1 self-extinguishing.